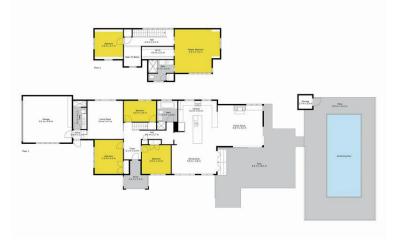

## 79 St Andrews Road, Epsom

Price Upon Application

Age 1940

Legal Description Lot 73 Deposited Plan 19332

Record of Title NA737/59
Rateable Value \$4,350,000
Rates 9821.64 /annum

Building Area339m2Land Area782m2Bedrooms5Bathrooms3