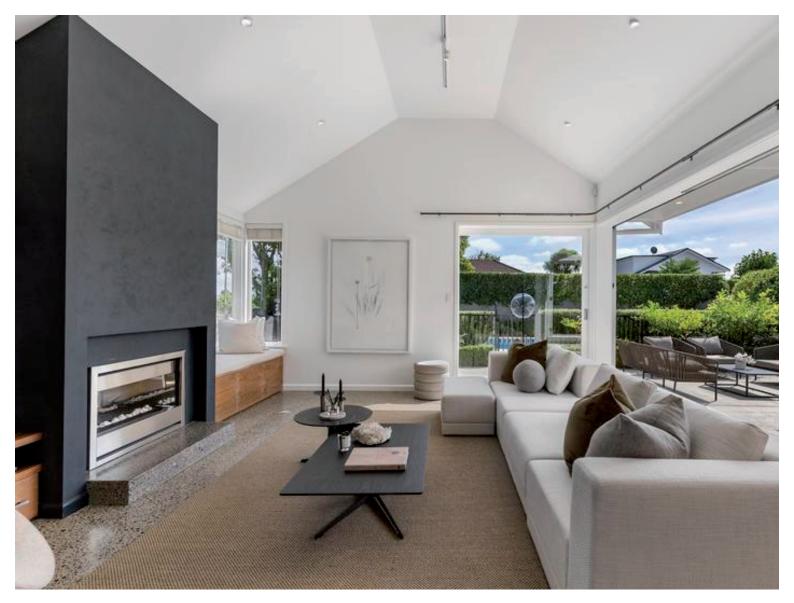

This beautifully remodelled 339m² 1940s home offers a northwest aspect and expansive living spaces with an open-plan marble island kitchen, polished wooden floors, and a gas fireplace for cosy evenings. The seamless indoor outdoor flow leads to a private backyard with a heated pool and courtyard, perfect for entertaining. Upstairs, the spacious master suite includes an ensuite and walk-in wardrobe with stunning Epsom views. Located next to Morven Reserve, within the sought-after Double Grammar zone, and walking distance to top schools, this home is ideal for families. Close to Newmarket, parks, medical centres, and all the conveniences, this property offers the perfect family lifestyle.