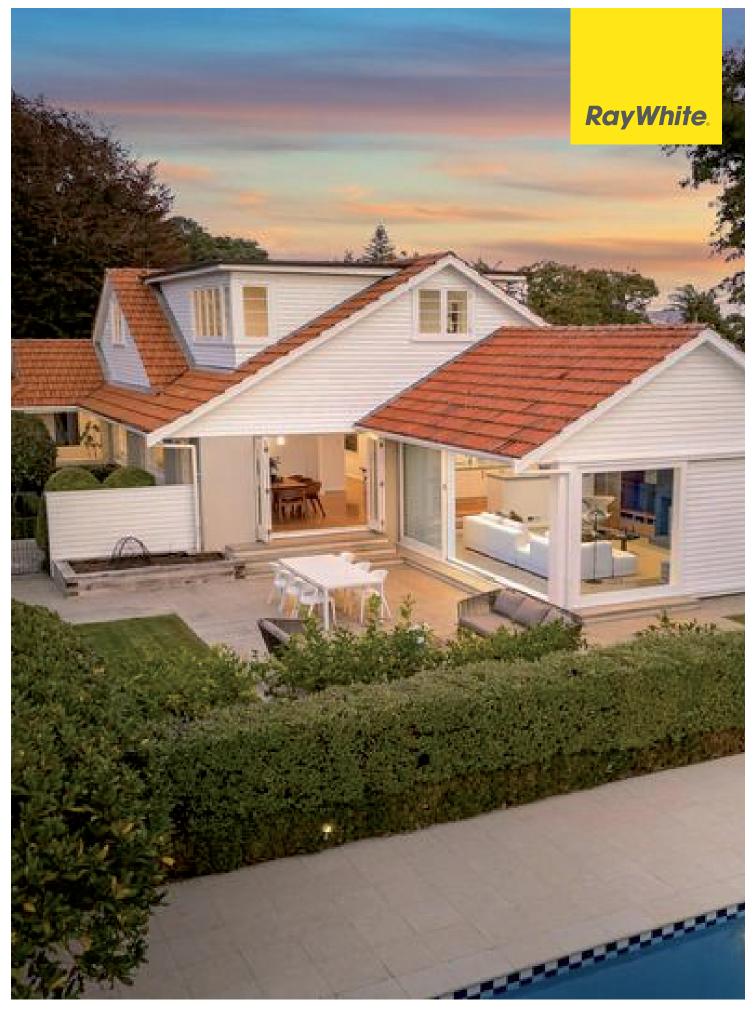

79 St Andrews Road, Epsom

# Outstanding Family Living

Indulge in the epitome of refined family living with this extraordinary residence, where timeless elegance meets contemporary sophistication. Located in the prestigious Epsom area, and set on a lush,  $782\text{m}^2$  private sanctuary, this magnificent home offers an unparalleled lifestyle, seamlessly blending expansive indoor & outdoor spaces.

This beautifully remodelled 339m² 1940s home offers a northwest aspect and expansive living spaces with an open-plan marble island kitchen, polished wooden floors, and a gas fireplace for cosy evenings. The seamless indoor outdoor flow leads to a private backyard with a heated pool and courtyard, perfect for entertaining. Upstairs, the spacious master suite includes an ensuite and walk-in wardrobe with stunning Epsom views. Located next to Morven Reserve, within the sought-after Double Grammar zone, and walking distance to top schools, this home is ideal for families. Close to Newmarket, parks, medical centres, and all the conveniences, this property offers the perfect family lifestyle.

Outstanding Family Living with Poolside Entertaining

- 5 bed / 3 living / 3 bath / 2 cars / Pool
- Large family home with North-west aspect
- Open plan modern contemporary living
- Entertainers delight
- Heated pool & private courtyard.
- Sought-after Double Grammar zone.
- Prime location