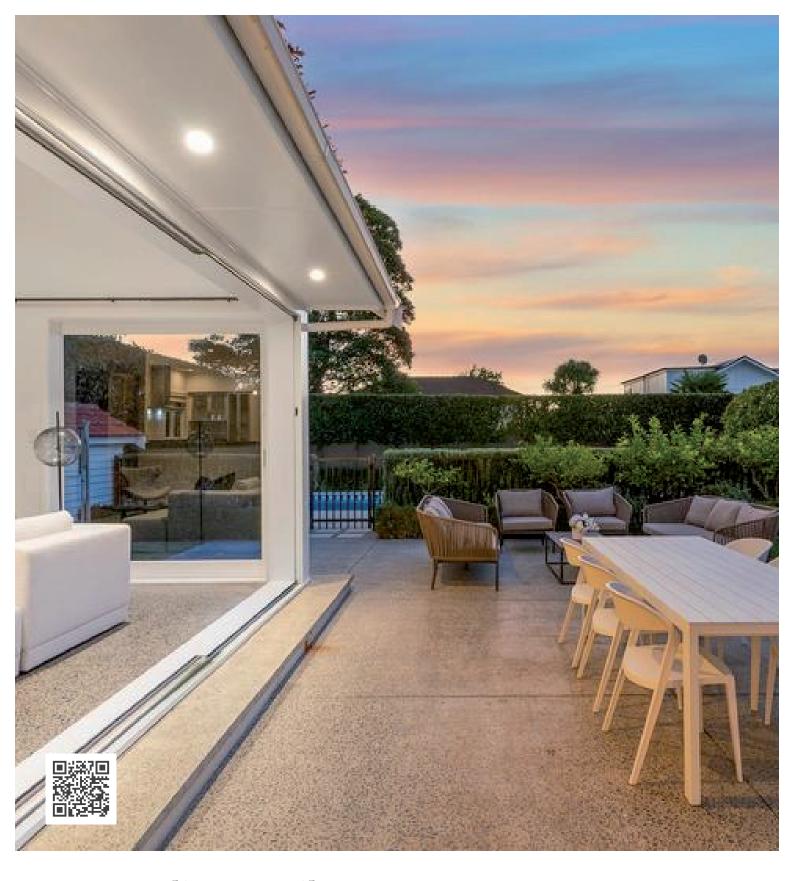

This beautifully remodelled 339m² 1940s home offers a northwest aspect and expansive living spaces with an open-plan marble island kitchen, polished wooden floors, and a gas fireplace for cosy evenings. The seamless indoor outdoor flow leads to a private backyard with a heated pool and courtyard, perfect for entertaining. Upstairs, the spacious master suite includes an ensuite and walk-in wardrobe with stunning Epsom views. Located next to Morven Reserve, within the sought-after Double Grammar zone, and walking distance to top schools, this home is ideal for families. Close to Newmarket, parks, medical centres, and all the conveniences, this property offers the perfect family lifestyle.

Outstanding Family Living with Poolside Entertaining

- 5 bed / 3 living / 3 bath / 2 cars / Pool
- Large family home with North-west aspect
- Open plan modern contemporary living
- Entertainers delight
- Heated pool & private courtyard.
- Sought-after Double Grammar zone.
- Prime location