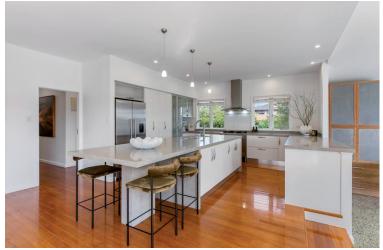

This beautifully remodelled 339m² 1940s home offers a northwest aspect and expansive living spaces with an open-plan marble island kitchen, polished wooden floors, and a gas fireplace for cosy evenings. The seamless indoor outdoor flow leads to a private backyard with a heated pool and courtyard, perfect for entertaining. Upstairs, the spacious master suite includes an ensuite and walk-in wardrobe with stunning Epsom views. Located next to Morven Reserve, within the sought-after Double Grammar zone, and walking distance to top schools, this home is ideal for families. Close to Newmarket, parks, medical centres, and all the conveniences, this property offers the perfect family lifestyle.